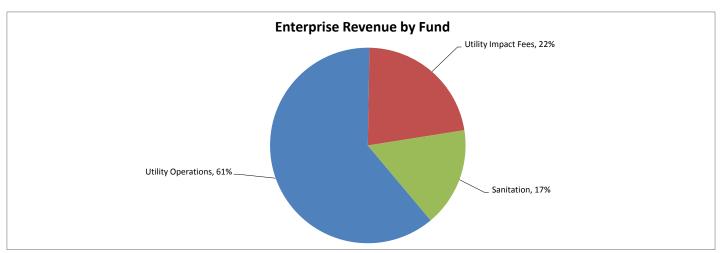

852,100         | -7.20%                   |
| Total Revenues                              | \$23,826,841      | \$25,483,230      | \$25,426,550      | -0.22%                   |

| ENTERPRISE FUND SUMMARY | FY 2013      | FY 2014      | FY 2015      | % Change     |
|-------------------------|--------------|--------------|--------------|--------------|
| BY FUND                 | ACTUAL       | BUDGET       | BUDGET       | From FY 2014 |
| Utility Operations      | \$16,588,067 | \$14,895,150 | \$15,607,060 | 4.78%        |
| Utility Impact Fees     | 3,323,785    | 6,486,480    | 5,651,880    | -12.87%      |
| Sanitation              | 3,914,989    | 4,101,600    | 4,167,610    | 1.61%        |
| Total Revenues          | \$23,826,841 | \$25,483,230 | \$25,426,550 | -0.22%       |





### CITY OF APOPKA ENTERPRISE FUND EXPENSE SUMMARY

| ENTERPRISE FUND SUMMARY | FY 2013      | FY 2014      | FY 2015      | % Change     |
|-------------------------|--------------|--------------|--------------|--------------|
| BY EXPENSE TYPE         | ACTUAL       | BUDGET       | BUDGET       | From FY 2014 |
| Personnel Services      | \$6,047,384  | \$6,605,885  | \$6,792,990  | 2.83%        |
| Operating Expenses      | 10,917,600   | 7,201,905    | 7,453,500    | 3.49%        |
| Capital Outlay          | 1,815,587    | 5,976,260    | 5,075,980    | -15.06%      |
| Debt Service            | 1,955,253    | 1,351,250    | 1,495,310    | 10.66%       |
| Transfers               | 4,101,825    | 4,347,930    | 4,608,770    | 6.00%        |
| Total Budget            | \$24.837.648 |