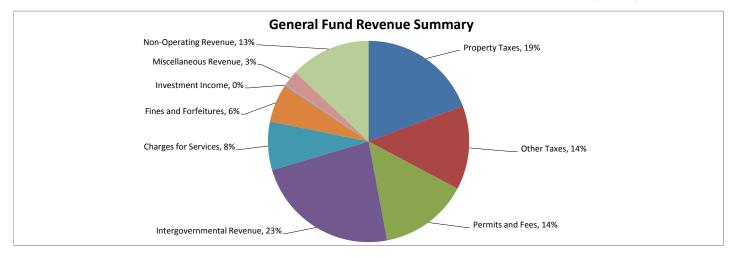

### CITY OF APOPKA GENERAL FUND REVENUE SUMMARY

| GENERAL FUND              | FY 2013      | FY 2014      | FY 2015      | % Change  |
|---------------------------|--------------|--------------|--------------|-----------|
| REVENUE DESCRIPTION       | ACTUAL       | BUDGET       | BUDGET       | 2014-2015 |
| Property Taxes            | \$6,473,486  | \$6,622,700  | \$7,195,300  | 8.65%     |
| Other Taxes               | 5,679,188    | 5,132,900    | 5,045,050    | -1.71%    |
| Permits and Fees          | 5,346,168    | 5,037,900    | 5,340,700    | 6.01%     |
| Intergovernmental Revenue | 7,795,636    | 7,961,400    | 8,724,100    | 9.58%     |
| Charges for Services      | 3,409,979    | 2,721,300    | 2,913,650    | 7.07%     |
| Fines and Forfeitures     | 2,423,564    | 2,591,420    | 2,301,100    | -11.20%   |
| Investment Income         | 56,922       | 98,550       | 95,000       | -3.60%    |
| Miscellaneous Revenue     | 1,103,634    | 835,300      | 925,300      | 10.77%    |
| Non-Operating Revenue     | 6,229,756    | 4,575,750    | 4,826,550    | 5.48%     |
| Total Revenues            | \$38,518,333 | \$35,577,220 | \$37,366,750 | 5.03%     |