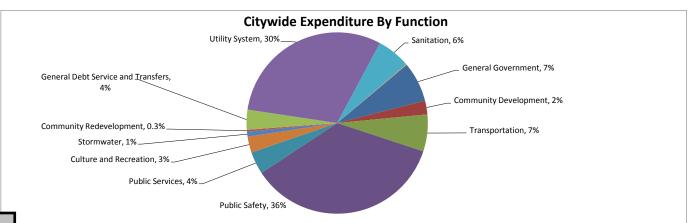

| CITYWIDE SUMMARY                   | FY 2013      | FY 2014      | FY 2015      | % Change     |
|------------------------------------|--------------|--------------|--------------|--------------|
| BY FUNCTION                        | ACTUAL       | BUDGET       | BUDGET       | From FY 2015 |
| General Government                 | \$4,497,456  | \$4,235,400  | \$4,989,199  | 17.80%       |
| Community Development              | \$1,465,111  | \$1,647,810  | \$1,703,535  | 3.38%        |
| Transportation                     | 3,986,739    | 4,554,370    | 4,599,170    | 0.98%        |
| Public Safety                      | 24,164,916   | 22,943,860   | 24,898,775   | 8.52%        |
| Public Services                    | 3,117,060    | 2,652,855    | 2,792,250    | 5.25%        |
| Culture and Recreation             | 1,616,068    | 1,764,045    | 2,015,520    | 14.26%       |
| Stormwater                         | 241,470      | 601,250      | 610,465      | 1.53%        |
| Community Redevelopment            | 215,078      | 221,450      | 228,000      | 2.96%        |
| General Debt Service and Transfers | 4,035,809    | 2,393,350    | 2,491,895    | 4.12%        |
| Utility System                     | 20,737,080   | 21,381,630   | 21,258,940   | -0.57%       |
| Sanitation                         | 4,100,568    | 4,101,600    | 4,167,610    | 1.61%        |
| Special Assessment Districts       | -            | -            | 66,940       | 100.00%      |
| Total Budget                       | \$68,177,354 | \$66,497,620 | \$69,822,299 | 5.00%        |