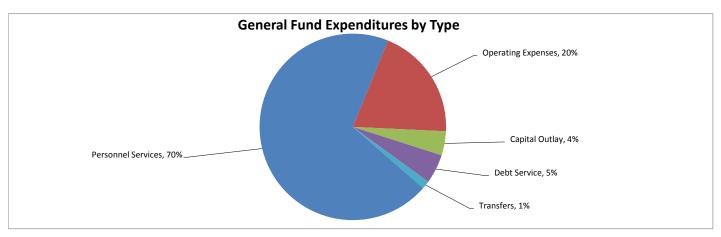

### CITY OF APOPKA GENERAL FUND EXPENDITURE SUMMARY

| GENERAL FUND SUMMARY | FY 2013      | FY 2014      | FY 2015      | % Change  |
|----------------------|--------------|--------------|--------------|-----------|
| BY EXPENDITURE TYPE  | ACTUAL       | BUDGET       | BUDGET       | 2014-2015 |
| Personnel Services   | \$24,987,542 | \$25,284,670 | \$26,949,425 | 6.58%     |
| Operating Expenses   | 7,394,991    | 6,909,975    | 7,567,879    | 9.52%     |
| Capital Outlay       | 2,477,102    | 989,225      | 1,615,800    | 63.34%    |
| Debt Service         | 3,005,555    | 1,922,350    | 1,963,035    | 2.12%     |
| Transfers            | 1,030,253    | 471,000      | 528,860      | 12.28%    |
| Total Budget         | \$38,895,444 | \$35,577,220 | \$38,624,999 | 8.57%     |