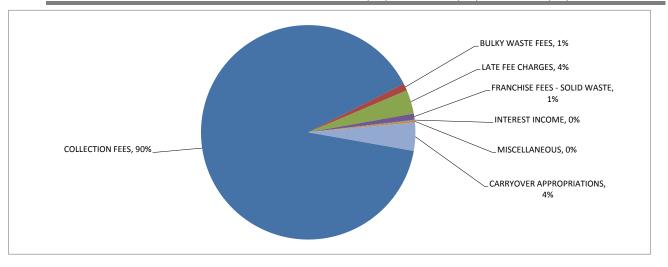

|
| FRANCHISE FEES - SOLID WASTE | 42,346                      | 36,000                       | 38,000                        | 5.56%                        |
| INTEREST INCOME              | 2,879                       | 5,100                        | 5,100                         | 0.00%                        |
| MISCELLANEOUS                | 15,427                      | 10,500                       | 12,000                        | 14.29%                       |
| CARRYOVER APPROPRIATIONS     |                             | 125,000                      | 177,510                       | 42.01%                       |
| TOTAL REVENUE                | \$3,914,989                 | \$4,101,600                  | \$4,167,610                   | 1.61%                        |



#### CITY OF APOPKA SANITATION FUND 3210 - SANITATION BUDGET FISCAL YEAR 2015

|              |                                                         | ACTUAL<br>TOTALS<br>FY 2013 | ADOPTED<br>BUDGET<br>FY 2014 | PROPOSED<br>BUDGET<br>FY 2015 | PERCENT<br>CHANGE<br>2014-15 |
|--------------|---------------------------------------------------------|-----------------------------|------------------------------|-------------------------------|------------------------------|
| EXPENSE SO   | DURCES                                                  |                             |                              |                               |                              |
| PERSONNEL    |                                                         |                             |