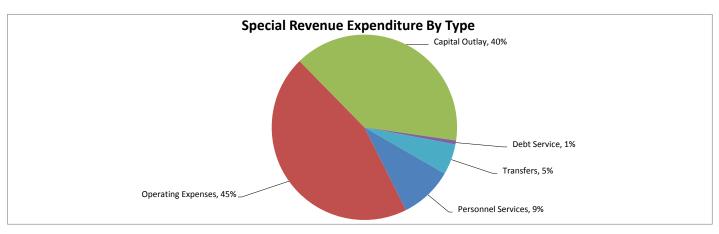

#### CITY OF APOPKA CITYWIDE EXPENDITURE SUMMARY BUDGET FISCAL YEAR 2015

| CITYWIDE SUMMARY    | FY 2013      | FY 2014      | FY 2015      | % Change     |
|---------------------|--------------|--------------|--------------|--------------|
| BY EXPENDITURE TYPE | ACTUAL       | BUDGET       | BUDGET       | From FY 2015 |
| Personnel Services  | \$31,505,797 | \$32,403,225 | \$34,277,375 | 5.78%        |
| Operating Expenses  | \$20,466,514 | \$16,736,785 | \$17,621,749 | 5.29%        |
| Capital Outlay      | \$5,807,035  | \$8,914,235  | \$8,978,000  | 0.72%        |
| Debt Service        | \$4,960,808  | \$3,332,675  | \$3,497,995  | 4.96%        |
| Transfers           | \$5,437,200  | \$5,110,700  | \$5,447,180  | 6.58%        |
| Total Budget        | \$68,177,354 | \$66,497,620 | \$69,822,299 | 5.00%        |