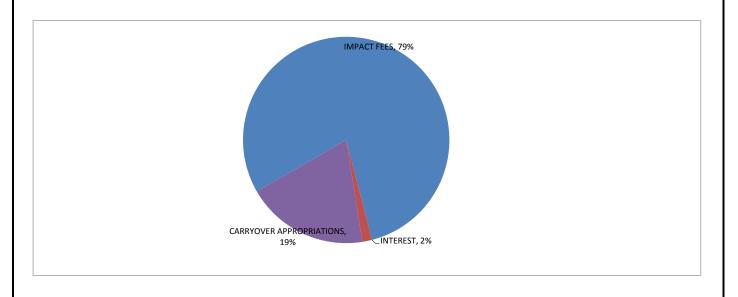

|
| IMPACT FEES              | \$1,287,172                 | \$950,000                    | \$1,050,000                   | 10.53%                         |
| INTEREST                 | 19,346                      | 20,000                       | 20,000                        | 0.00%                          |
| MISCELLANEOUS            | 1,100                       | -                            | -                             |                                |
| CARRYOVER APPROPRIATIONS |                             | 749,800                      | 253,800                       | -66.15%                        |
| TOTAL REVENUES           | \$1,307,618                 | \$1,719,800                  | \$1,323,800                   | -23.03%                        |



### CITY OF APOPKA FUND 102 3413 - TRANSPORTATION IMPACT FEE FUND BUDGET FISCAL YEAR 2015

|             |                                                                               | ACTUAL<br>TOTALS<br>FY 2013 | ADOPTED<br>BUDGET<br>FY 2014 | PROPOSED<br>BUDGET<br>FY 2015 | PERCENT<br>CHANGE |
|-------------|-------------------------------------------------------------------------------|-----------------------------|------------------------------|-------------------------------|-------------------|
| EXPENDITUE  | RE SOURCES                                                                    |                             |                              |                               |                   |
| OPERATING E | EXPENDITURES