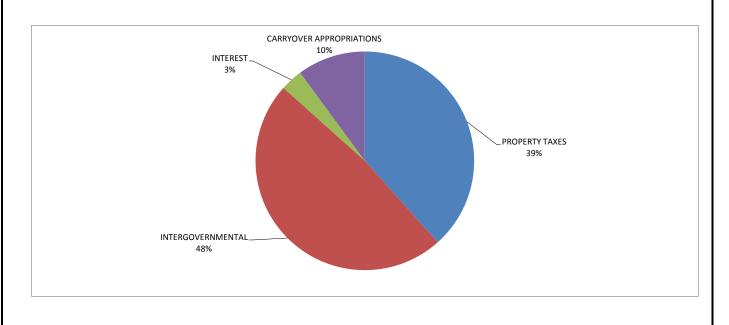

#### **SUMMARY**:

In accordance with the truth in millage (TRIM) requirements, the City must adopt a tentative millage rate prior to adopting a tentative budget. The general fund can be balanced at the proposed millage rate of 3.4727. A millage rate of 3.4727 generates approximately \$7,165,300 in property tax revenues for the upcoming fiscal year 2014-15, which represents approximately 11% of the total general fund budget.

The fiscal year 2014-15 tentative millage rate of 3.4727 is a 5.63% increase over the rolled-back rate of 3.2876.

The final millage rate and budget hearings are scheduled for Wednesday, September 17, 2014, at 8:00 pm in the City Hall Council Chambers.

### CITY OF APOPKA GENERAL FUND REVENUE SUMMARY

| GENERAL FUND              | FY 2013      | FY 2014      | FY 2015      | % Change  |
|---------------------------|--------------|--------------|--------------|-----------|
| REVENUE DESCRIPTION       | ACTUAL       | BUDGET       | BUDGET       | 2014-2015 |
| Property Taxes            | \$6,473,486  | \$6,622,700  | \$7,195,300  | 8.65%     |
| Other Taxes               | 5,679,188    | 5,132,900    | 5,045,050    | -1.71%    |
| Permits and Fees          | 5,346,168    | 5,037,900    | 5,340,700    | 6.01%     |
| Intergovernmental Revenue | 7,795,636    | 7,961,400    | 8,724,100    | 9.58%     |
| Charges for Services      | 3,409,979    | 2,721,300    | 2,913,650    | 7.07%     |
| Fines and Forfeitures     | 2,423,564    | 2,591,420    | 2,301,100    | -11.20%   |
| Investment Income         | 56,922       | 98,550       | 95,000       | -3.60%    |
| Miscellaneous Revenue     | 1,103,634    | 835,300      | 925,300      | 10.77%    |
| Non-Operating Revenue     | 6,229,756    | 4,575,750    | 4,826,550    | 5.48%     |
| Total Revenues            | \$38,518,333 | \$35,577,220 | \$37,366,750 | 5.03%     |