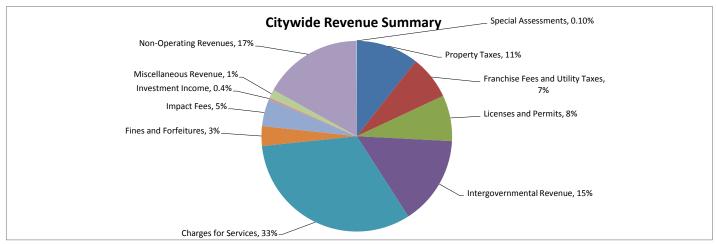

#### CITY OF APOPKA CITYWIDE REVENUE SUMMARY BUDGET FISCAL YEAR 2015

| CITYWIDE SUMMARY BY REVENUE DESCRIPTION | FY 2013<br>ACTUAL | FY 2014<br>BUDGET | FY 2015<br>BUDGET | % Change<br>From FY 2015 |
|-----------------------------------------|-------------------|-------------------|-------------------|--------------------------|
| Property Taxes                          | \$6,564,518       | \$6,709,900       | \$7,282,800       | 8.54%                    |
| Franchise Fees and Utility Taxes        | 5,721,534         | 5,168,900         | 5,083,050         | -1.66%                   |
| Licenses and Permits                    | 5,346,168         | 5,037,900         | 5,340,700         | 6.01%                    |
| Intergovernmental Revenue               | 9,321,475         | 9,436,070         | 10,338,600        | 9.56%                    |
| Charges for Services                    | 22,543,985        | 21,768,050        | 22,246,400        | 2.20%                    |
| Fines and Forfeitures                   | 2,423,564         | 2,591,420         | 2,301,100         | -11.20%                  |
| Impact Fees                             | 4,538,429         | 2,960,000         | 3,135,000         | 5.91%                    |
| Investment Income                       | 178,747           | 259,250           | 241,450           | -6.87%                   |
| Miscellaneous Revenue                   | 1,218,064         | 887,800           | 984,300           | 10.87%                   |
| Non-Operating Revenues                  | 9,465,626         | 11,678,330        | 11,543,710        | -1.15%                   |
| Special Assessments                     | · · · -           | -                 | 66,940            | 100.00%                  |
| Total Revenues                          | \$67,322,109      | \$66,497,620      | \$68,564,050      | 3.11%                    |