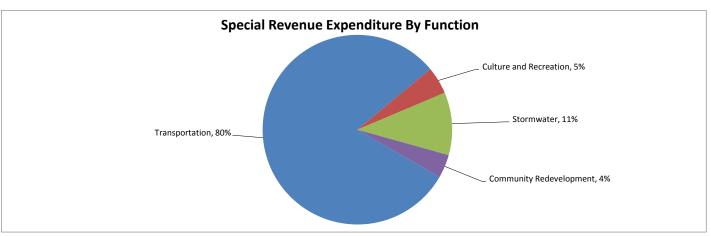

| CITYWIDE SUMMARY                   | FY 2013      | FY 2014      | FY 2015      | % Change     |
|------------------------------------|--------------|--------------|--------------|--------------|
| BY FUNCTION                        | ACTUAL       | BUDGET       | BUDGET       | From FY 2015 |
| General Government                 | \$4,497,456  | \$4,235,400  | \$4,989,199  | 17.80%       |
| Community Development              | \$1,465,111  | \$1,647,810  | \$1,703,535  | 3.38%        |
| Transportation                     | 3,986,739    | 4,554,370    | 4,599,170    | 0.98%        |
| Public Safety                      | 24,164,916   | 22,943,860   | 24,898,775   | 8.52%        |
| Public Services                    | 3,117,060    | 2,652,855    | 2,792,250    | 5.25%        |
| Culture and Recreation             | 1,616,068    | 1,764,045    | 2,015,520    | 14.26%       |
| Stormwater                         | 241,470      | 601,250      | 610,465      | 1.53%        |
| Community Redevelopment            | 215,078      | 221,450      | 228,000      | 2.96%        |
| General Debt Service and Transfers | 4,035,809    | 2,393,350    | 2,491,895    | 4.12%        |
| Utility System                     | 20,737,080   | 21,381,630   | 21,258,940   | -0.57%       |
| Sanitation                         | 4,100,568    | 4,101,600    | 4,167,610    | 1.61%        |
| Special Assessment Districts       | -            | -            | 66,940       | 100.00%      |
| Total Budget                       | \$68,177,354 | \$66,497,620 | \$69,822,299 | 5.00%        |