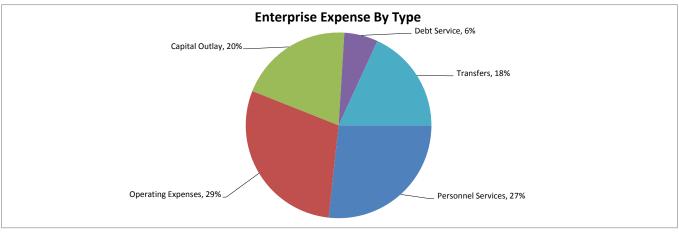

| -12.87%                  |
| Sanitation                          | 4,100,568         | 4,101,600         | 4,167,610         | 1.61%                    |
| Total Budget                        | \$24,837,648      | \$25,483,230      | \$25,426,550      | -0.22%                   |

| ENTERPRISE FUND SUMMARY | FY 2013 | FY 2014 | FY 2015 | Change       |
|-------------------------|---------|---------|---------|--------------|
| POSITIONS (Full Time)   | BUDGET  | BUDGET  | BUDGET  | From FY 2014 |
| Utility Operations      | 75      | 75      | 75      | 0            |
| Utility Impact Fees     | 0       | 0       | 0       | 0            |
| Sanitation              | 18      | 18      | 18      | 0            |
| Total Positions         | 93      | 93      | 93      | 0            |





### CITY OF APOPKA UTILITY OPERATING FUND SUMMARY OF REVENUE PROJECTIONS BUDGET FISCAL YEAR 2015

|                                 | ACTUAL<br>TOTALS<br>FY 2013 | ADOPTED<br>BUDGET<br>FY 2014 | PROPOSED<br>BUDGET<br>FY 2015 | PERCENT<br>CHANGE<br>2014-15 |
|---------------------------------|-----------------------------|------------------------------|-------------------------------|------------------------------|
| CHARGES FOR SERVICES            |                             |                              |                               |                              |
| WATER SERVICE FEES              | \$5,548,701                 | \$5,420,000                  | \$5,450,000                   | 0.55%                        |
| REUSE SERVICE FEES              | 2,491,136