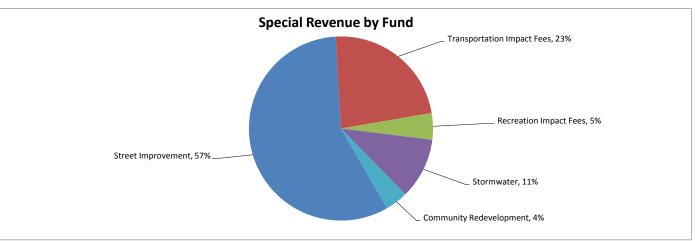

| CITYWIDE SUMMARY                         | FY 2013      | FY 2014      | FY 2015      | % Change     |
|------------------------------------------|--------------|--------------|--------------|--------------|
| BY FUND                                  | ACTUAL       | BUDGET       | BUDGET       | From FY 2015 |
| General                                  | \$38,518,333 | \$35,577,220 | \$37,366,750 | 5.03%        |
| Streets Improvement                      | 2,965,323    | 2,834,570    | 3,275,370    | 15.55%       |
| Transportation Impact Fee                | 1,307,618    | 1,719,800    | 1,323,800    | -23.03%      |
| Recreation Impact Fee                    | 95,145       | 60,100       | 266,175      | 342.89%      |
| Stormwater                               | 398,077      | 601,250      | 610,465      | 1.53%        |
| Community Redevelopment                  | 210,772      | 221,450      | 228,000      | 2.96%        |
| Utility Operations                       | 16,588,067   | 14,895,150   | 15,607,060   | 4.78%        |
| Utility Impact Fee                       | 3,323,785    | 6,486,480    | 5,651,880    | -12.87%      |
| Sanitation                               | 3,914,989    | 4,101,600    | 4,167,610    | 1.61%        |
| Cimmarron Hills - Special Assessment     | -            | -            | 18,000       | 100.00%      |
| Mainline Village - Special Assessment    | -            | -            | 26,400       | 100.00%      |
| Maine Avenue Villas - Special Assessment | -            | -            | 22,540       | 100.00%      |
| Total Revenues                           | \$67,322,109 | \$66,497,620 | \$68,564,050 | 3.11%        |