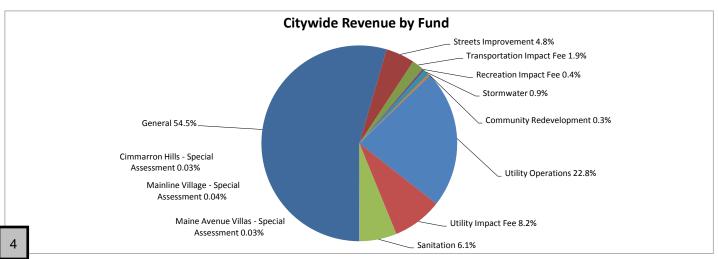

| CITYWIDE SUMMARY                         | FY 2013      | FY 2014      | FY 2015      | % Change     |
|------------------------------------------|--------------|--------------|--------------|--------------|
| BY FUND                                  | ACTUAL       | BUDGET       | BUDGET       | From FY 2015 |
| General                                  | \$38,518,333 | \$35,577,220 | \$37,366,750 | 5.03%        |
| Streets Improvement                      | 2,965,323    | 2,834,570    | 3,275,370    | 15.55%       |
| Transportation Impact Fee                | 1,307,618    | 1,719,800    | 1,323,800    | -23.03%      |
| Recreation Impact Fee                    | 95,145       | 60,100       | 266,175      | 342.89%      |
| Stormwater                               | 398,077      | 601,250      | 610,465      | 1.53%        |
| Community Redevelopment                  | 210,772      | 221,450      | 228,000      | 2.96%        |
| Utility Operations                       | 16,588,067   | 14,895,150   | 15,607,060   | 4.78%        |
| Utility Impact Fee                       | 3,323,785    | 6,486,480    | 5,651,880    | -12.87%      |
| Sanitation                               | 3,914,989    | 4,101,600    | 4,167,610    | 1.61%        |
| Cimmarron Hills - Special Assessment     | -            | -            | 18,000       | 100.00%      |
| Mainline Village - Special Assessment    | -            | -            | 26,400       | 100.00%      |
| Maine Avenue Villas - Special Assessment | -            | -            | 22,540       | 100.00%      |
| Total Revenues                           | \$67,322,109 | \$66,497,620 | \$68,564,050 | 3.11%        |