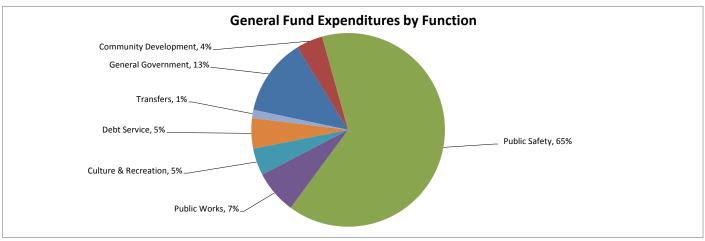

| GENERAL FUND SUMMARY BY FUNCTION | FY 2013<br>ACTUAL | FY 2014<br>BUDGET | FY 2015<br>BUDGET | % Change<br>2014-2015 |
|----------------------------------|-------------------|-------------------|-------------------|-----------------------|
| General Government               | \$4,497,456       | \$4,235,400       | \$4,989,199       | 17.80%                |
| Community Development            | 1,465,111         | 1,647,810         | 1,703,535         | 3.38%                 |
| Public Safety                    | 24,164,916        | 22,943,860        | 24,898,775        | 8.52%                 |
| Public Works                     | 3,117,060         | 2,652,855         | 2,792,250         | 5.25%                 |
| Culture & Recreation             | 1,615,093         | 1,703,945         | 1,749,345         | 2.66%                 |
| Debt Service                     | 3,005,555         | 1,922,350         | 1,963,035         | 2.12%                 |
| Transfers                        | 1,030,253         | 471,000           | 528,860           | 12.28%                |
| Total Budget                     | \$38,895,444      | \$35.577.220      | \$38.624.999      | 8.57%                 |