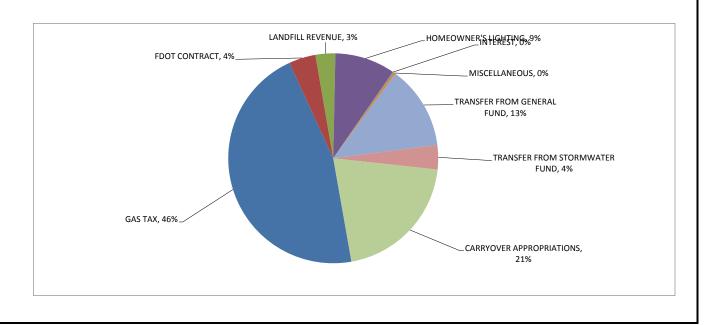

## CITY OF APOPKA GENERAL FUND SUMMARY OF REVENUE PROJECTIONS BUDGET FISCAL YEAR 2015

|             |                                                         | ACTUAL TOTALS FY 2013 | ADOPTED<br>BUDGET<br>FY 2014 | PROPOSED<br>BUDGET<br>FY 2015 | PERCENT<br>CHANGE<br>2014-2015 |
|-------------|---------------------------------------------------------|-----------------------|------------------------------|-------------------------------|--------------------------------|
| TAXES       |                                                         |                       |                              |                               |                                |
|             | CURRENT PROPERTY TAXES                                  | \$6,444,280           | \$6,592,700                  | \$7.165.300                   | 8.69%                          |
|             | DELINQUENT PROPERTY TAXES                               | 29,207                | 30,000                       | 30,000                        | 0.00%                          |
|             | CASUALTY INSURANCE PREMIUM TAXES                        | 571,455               | -                            | -                             |                                |
|             | UTILITY TAX - ELECTRIC                                  | 2,396,409             | 2,450,000                    | 2,500,000                     | 2.04%                          |
|             | UTILITY TAX - WATER                                     | 549,220               | 540,000                      | 545,000                       | 0.93%                          |
|             | UTILITY TAX - GAS<br>UTILITY TAX - PROPANE              | 44,199<br>44,988      | 38,000<br>40,000             | 40,000<br>40,000              | 5.26%<br>0.00%                 |
|             | LOCAL COMMUNICATION SERVICES TAX                        | 1,874,251             | 1,878,900                    | 1,730,050                     | -7.92%                         |
|             | LOCAL BUSINESS TAX                                      | 198,666               | 186,000                      | 190,000                       | 2.15%                          |
|             | TOTAL TAXES                                             | 12,152,674            | 11,755,600                   | 12,240,350                    | 4.12%                          |
| PERMITS AND | FEES                                                    |                       |                              |                               |                                |
|             | BUILDING PERMITS                                        | 1,061,221             | 625,000                      | 800,000                       | 28.00%                         |
|             | ELECTRIC PERMIT FEES                                    | 69,024                | 30,000                       | 35,000                        | 16.67%                         |
|             | PLUMBING PERMIT FEES                                    | 26,407                | 20,000                       | 22,000                        | 10.00%                         |
|             | MECHANICAL PERMIT FEES PLAN (BUILDING) ANALYSIS FEES    | 37,468<br>530,655     | 26,000<br>300,000            | 30,000<br>350,000             | 15.38%<br>16.67%               |
|             | RE-INSPECTION FEES                                      | 38,235                | 18,000                       | 20.000                        | 11.11%                         |
|             | TEMPORARY SIGN PERMITS                                  | 272                   | 700                          | 700                           | 0.00%                          |
|             | MISCELLANEOUS PERMITS                                   | 10,718                | 13,000                       | 13,000                        | 0.00%                          |
|             | FRANCHISE FEES - ELECTRIC                               | 2,915,064             | 3,350,000                    | 3,400,000                     | 1.49%                          |
|             | FRANCHISE FEES - WATER                                  | 334,582               | 340,000                      | 340,000                       | 0.00%                          |
|             | FRANCHISE FEES - GAS                                    | 68,152                | 85,000                       | 85,000                        | 0.00%                          |
|             | FRANCHISE FEES - SEWER OTHER PERMITS AND LICENSES       | 223,737<br>3,568      | 210,000<br>2,000             | 220,000<br>2,500              | 4.76%<br>25.00%                |
|             | STREET OPENING PERMITS                                  | 100                   | 100                          | 100                           | 0.00%                          |
|             | ARBOR PERMIT                                            | 2,845                 | 1,600                        | 1,800                         | 12.50%                         |
|             | BUSINESS TAX APPLICATION FEES                           | 3,219                 | 2,500                        | 2,600                         | 4.00%                          |
|             | ADMINISTRATIVE PROCESSING FEE - BLDG                    | 20,900                | 14,000                       | 18,000                        | 28.57%                         |
|             | TOTAL PERMITS AND FEES                                  | 5,346,168             | 5,037,900                    | 5,340,700                     | 6.01%                          |
| INTERGO     | VERNMENTAL                                              |                       |                              |                               |                                |
|             | FEDERAL POLICE VEST GRANT                               | 2,430                 |                              |                               |                                |
|             | LOCAL LAW ENFORCEMENT BLOCK GRANT                       | 47,317                |                              |                               |                                |
|             | FEDERAL GRANTS - PHYS ENVIRONMENT                       | -                     |                              |                               |                                |
|             | PUBLIC SAFETY GRANTS - COUNTY                           | 13,156                |                              |                               |                                |
|             | STATE GRANTS - PARKS & RECREATION STATE REVENUE SHARING | 1 574 266             | 1 642 700                    | 1 000 000                     | 14.43%                         |
|             | STATE REVENUE SHARING STATE MOBILE HOME LICENSES        | 1,574,266<br>22,431   | 1,643,700<br>26,000          | 1,880,900<br>23,000           | -11.54%                        |
|             | STATE ALCOHOL BEVERAGE LICENSES                         | 2,503                 | 15,000                       | 15,500                        | 3.33%                          |
|             | LOCAL GOV. HALF CENT SALES TAX                          | 5,810,676             | 6,069,700                    | 6,570,700                     | 8.25%                          |
|             | FIREFIGHTER'S SUPPLEMENTAL COMP. FUND                   | 16,430                | 16,000                       | 16,000                        | 0.00%                          |
|             | STATE REBATE ON VEHICLE FUEL                            | 37,504                | 36,000                       | 36,000                        | 0.00%                          |
|             | POLICE SCHOOL LIAISON PROGRAM                           | 176,000               | 88,000                       | 110,000                       | 25.00%                         |
|             | POLICE TASK FORCE PROGRAM                               | 36,941                | 22,000                       | 22,000                        | 0.00%                          |
|             | BUSINESS TAX - COUNTY                                   | 55,982                | 45,000                       | 50,000                        | 11.11%                         |
|             | TOTAL INTERGOVERNMENTAL                                 | 7,795,636             | 7,961,400                    | 8,724,100                     | 9.58%                          |
| CHARGES     | S FOR SERVICES                                          |                       |                              |                               |                                |
|             | ZONING FEES                                             | 24,400                | 15,000                       | 20,000                        | 33.33%                         |
|             | RECORDS STORAGE FEES                                    | 27,676                | 16,000                       | 20,000                        | 25.00%                         |
|             | SALE OF MAPS AND PUBLICATIONS                           | 432                   | 400                          | 400                           | 0.00%                          |
|             | CERT. COPY RECORDS SEARCHES                             | 10,581                | 6,000                        | 7,000                         | 16.67%                         |
|             | LIEN SEARCH FEES PROPERTY REGISTRATION FEES             | 32,420<br>104,300     | 21,000<br>42,000             | 25,000<br>50,000              | 19.05%<br>19.05%               |
|             | COMMISSIONS – SCHOOL IMPACT FEES                        | 72,243                | 24,000                       | 25,000                        | 4.17%                          |
|             | COMMISSIONS – BUILDING PERMITS                          | 6,004                 | 4,000                        | 5,000                         | 25.00%                         |
|             | OTHER CHARGES AND FEES                                  | 114,394               | 40,000                       | 40,000                        | 0.00%                          |
|             | MAINTENANCE - CITY PROPERTY                             | 9,901                 | 5,000                        | 5,500                         | 10.00%                         |
|             | DISPATCH SERVICE FEES                                   | 1,048,783             | 1,106,450                    | 1,167,300                     | 5.50%                          |
|             | AMBULANCE SERVICE FEES OTHER PUBLIC SAFETY CHARGES      | 649,612               | 625,000<br>10,000            | 650,000                       | 4.00%<br>0.00%                 |
|             | FIRE DEPT – BIRTHDAY FEES                               | 8,372<br>2,325        | 1,800                        | 10,000<br>1,800               | 0.00%                          |
|             | FIRE DEPT – CPR FEES                                    | 660                   | 3,000                        | 3,000                         | 0.00%                          |
|             | PARKING CITATION SURCHARGES                             | -                     | 150                          | 150                           | 0.00%                          |
|             | 911 FEES - ORANGE COUNTY DISTRIBUTION                   | 66,306                | 90,000                       | 70,000                        | -22.22%                        |
|             | CEMETERY FEES                                           | 8,860                 | 8,000                        | 8,000                         | 0.00%                          |
|             | ENGINEERING FEES                                        | 24,402                | 20,000                       | 22,000                        | 10.00%                         |
|             | AIRPORT FUEL SALES                                      | 467,146               | 405.000                      | 475.000                       | 44 700/                        |
|             | RECREATION PROGRAM ACTIVITY FEES COUNTRY FAIR           | 467,335<br>10,645     | 425,000<br>8,500             | 475,000<br>8,500              | 11.76%<br>0.00%                |
|             | OLD FLORIDA OUTDOOR FESTIVAL                            | 253,183               | 250,000                      | 300,000                       | 20.00%                         |
|             |                                                         |                       |                              |                               | 7.07%                          |
|             | TOTAL CHARGES FOR SERVICES                              | \$3,409,979           | \$2,721,300                  | \$2,913,650                   | 1.01%                          |

#### CITY OF APOPKA GENERAL FUND SUMMARY OF REVENUE PROJECTIONS **BUDGET FISCAL YEAR 2015** (CONTINUED) **FINES AND FORFEITURES** COURT FINES 646,642 575,000 575 000 0.00% CONFISCATED PROPERTY 0.00% 5,000 5,000 390 COURT ORDERED RESTITUTION 35,830 19,200 22,000 14.58% POLICE EDUCATION 23,197 10,000 10,000 0.00% PARKING FINES 18,088 1,100 1,100 0.00% **BUILDING VIOLATION FINES** 581 3,800 3,000 -21.05% 63,360 CITY CODE VIOLATION FINES 132,320 85,000 -35.76% TRAFFIC LIGHT FINES 1,635,476 1,845,000 1,600,000 -13.28% **TOTAL FINES AND FORFEITURES** 2,423,564 2,591,420 2,301,100 -11.20% MISCELLANEOUS REVENUE INTEREST INCOME - GENERAL GOV. INVESTMENTS INTEREST INCOME - COUNTY TAX COLLECTOR RENTAL OF CITY PROPERTY 38.839 65.000 65,000 0.00% 30,000 200,000 -10.58% 18,082 33,550 202,539 165,000 21.21% 90,000 SALE OF CEMETERY LOTS 85,675 90,000 0.00% SALES OF SURPLUS EQUIPMENT 0.00% 524 500 500 SCRAP SALES 300 300 0.00% DISPOSITION OF CAPITAL ASSETS 20,622 2,500 2,500 0.00% INSURANCE PROCEEDS 49,636 30,000 30,000 0.00% CONTRIBUTIONS AND DONATIONS 88,618 20,000 20,000 0.00% REIMBURSEMENTS FOR PRIOR YEARS 228 10.000 10.000 0.00% 495,000 MISCELLANEOUS REVENUE 612,642 550,000 11.11% CAPITAL FACILITY FEES 43,150 22,000 22,000 0.00% TOTAL MISCELLANEOUS REVENUE 1,160,556 933,850 1,020,300 9.26% NON-OPERATING REVENUE CARRYOVER APPROPRIATION 400,000 400.000 0.00% OTHER FINANCING SOURCES 2,260,500 TRANSFER FROM TRANSPORTATION IMPACT FEES 64,356 38,000 42,000 10.53% TRANSFER FROM STORMWATER FUND 24,000 24,000 24,000 0.00% TRANSFER FROM UTILITY OPERATING FUND 3,345,600 3,546,330 3,759,110 6.00% TRANSFER FROM SANITATION FUND 535,300 567,420 601,440 6.00% TRANSFER FROM CRA FUND TOTAL NON-OPERATING REVENUE 6,229,756 4,575,750 4,826,550 5.48% 5.03% TOTAL REVENUE \$38,518,333 \$35,577,220 \$37,366,750