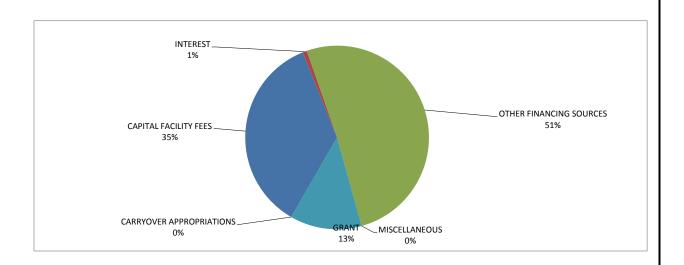

|                              |                               |                              |
| GRANT - SJRWMD                              | 110,711                     | 1,623,000                    | 713,925                       | -56.01%                      |
| OTHER FINANCING SOURCES                     |                             | 2,702,390                    | 2,886,355                     | 6.81%                        |
| TOTAL RECLAIMED WATER CAPITAL FACILITY FEES | 672,582                     | 4,775,890                    | 4,065,580                     | -14.87%                      |
| TOTAL REVENUES                              | \$3,323,785                 | \$6,486,480                  | \$5,651,880                   | -12.87%                      |



#### CITY OF APOPKA FUND 403 UTILITY IMPACT FEE FUND BUDGET FISCAL YEAR 2015

### **EXPENSE SOURCES**

### OPERATING AND DEBT SERVICE

| 3113 | WATER OPERATIONS                 |         |         |         |       |
|------|----------------------------------|---------|---------|---------|-------|
| 3200 | ACCOUNTING AND AUDITING          | \$655   | \$690   | \$690   | 0.00% |
| 7101 | WATER DEBT SERVICE               | 437,517 | 268,650 | 268,650 | 0.00% |
|      | TOTAL WATER OPERATIONS           | 438,172 | 269,340 | 269,340 | 0.00% |
| 3123 | SEWER OPERATIONS                 |         |         |         |       |
| 3200 | ACCOUNTING AND AUDITING          | 655     | 690     | 690     | 0.00% |
| 7101 | SEWER DEBT SERVICE               | 865,359 | 659,000 | 659,000 | 0.00% |
|