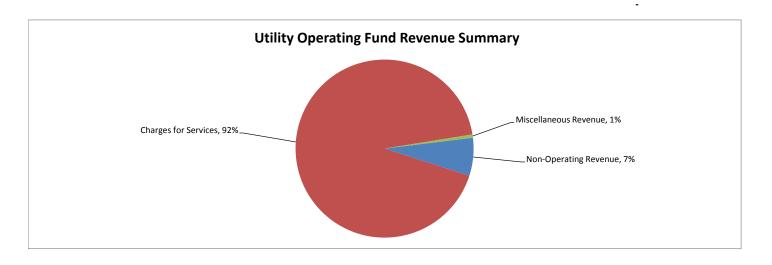

### CITY OF APOPKA GENERAL FUND REVENUE SUMMARY

| GENERAL FUND              | FY 2013      | FY 2014      | FY 2015      | % Change  |
|---------------------------|--------------|--------------|--------------|-----------|
| REVENUE DESCRIPTION       | ACTUAL       | BUDGET       | BUDGET       | 2014-2015 |
| Property Taxes            | \$6,473,486  | \$6,622,700  | \$7,195,300  | 8.65%     |
| Other Taxes               | 5,679,188    | 5,132,900    | 5,045,050    | -1.71%    |
| Permits and Fees          | 5,346,168    | 5,037,900    | 5,340,700    | 6.01%     |
| Intergovernmental Revenue | 7,795,636    | 7,961,400    | 8,724,100    | 9.58%     |
| Charges for Services      | 3,409,979    | 2,721,300    | 2,913,650    | 7.07%     |
| Fines and Forfeitures     | 2,423,564    | 2,591,420    | 2,301,100    | -11.20%   |
| Investment Income         | 56,922       | 98,550       | 95,000       | -3.60%    |
| Miscellaneous Revenue     | 1,103,634    | 835,300      | 925,300      | 10.77%    |
| Non-Operating Revenue     | 6,229,756    | 4,575,750    | 4,826,550    | 5.48%     |
| Total Revenues            | \$38,518,333 | \$35,577,220 | \$37,366,750 | 5.03%     |