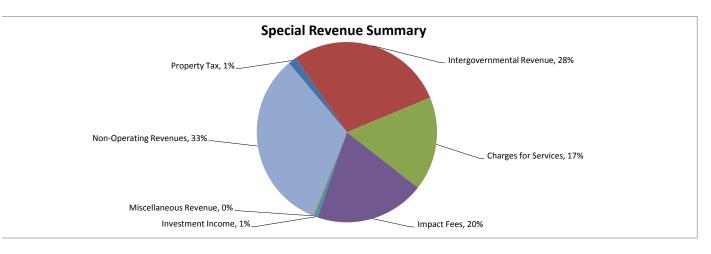

#### CITY OF APOPKA CITYWIDE REVENUE SUMMARY BUDGET FISCAL YEAR 2015

| CITYWIDE SUMMARY BY REVENUE DESCRIPTION | FY 2013<br>ACTUAL | FY 2014<br>BUDGET | FY 2015<br>BUDGET | % Change<br>From FY 2015 |
|-----------------------------------------|-------------------|-------------------|-------------------|--------------------------|
| Property Taxes                          | \$6,564,518       | \$6,709,900       | \$7,282,800       | 8.54%                    |
| Franchise Fees and Utility Taxes        | 5,721,534         | 5,168,900         | 5,083,050         | -1.66%                   |
| Licenses and Permits                    | 5,346,168         | 5,037,900         | 5,340,700         | 6.01%                    |
| Intergovernmental Revenue               | 9,321,475         | 9,436,070         | 10,338,600        | 9.56%                    |
| Charges for Services                    | 22,543,985        | 21,768,050        | 22,246,400        | 2.20%                    |
| Fines and Forfeitures                   | 2,423,564         | 2,591,420         | 2,301,100         | -11.20%                  |
| Impact Fees                             | 4,538,429         | 2,960,000         | 3,135,000         | 5.91%                    |
| Investment Income                       | 178,747           | 259,250           | 241,450           | -6.87%                   |
| Miscellaneous Revenue                   | 1,218,064         | 887,800           | 984,300           | 10.87%                   |
| Non-Operating Revenues                  | 9,465,626         | 11,678,330        | 11,543,710        | -1.15%                   |
| Special Assessments                     | · · · -           | -                 | 66,940            | 100.00%                  |
| Total Revenues                          | \$67,322,109      | \$66,497,620      | \$68,564,050      | 3.11%                    |