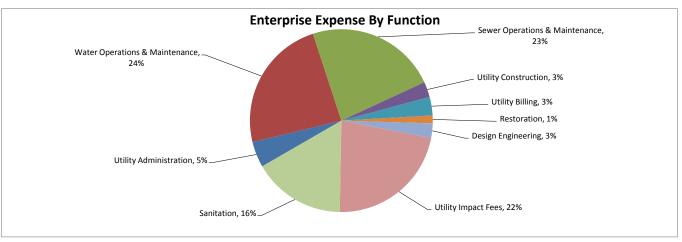

| -12.87%                  |
| Sanitation                          | 4,100,568         | 4,101,600         | 4,167,610         | 1.61%                    |
| Total Budget                        | \$24,837,648      | \$25,483,230      | \$25,426,550      | -0.22%                   |

| ENTERPRISE FUND SUMMARY | FY 2013 | FY 2014 | FY 2015 | Change       |
|-------------------------|---------|---------|---------|--------------|
| POSITIONS (Full Time)   | BUDGET  | BUDGET  | BUDGET  | From FY 2014 |
| Utility Operations      | 75      | 75      | 75      | 0            |
| Utility Impact Fees     | 0       | 0       | 0       | 0            |
| Sanitation              | 18      | 18      | 18      | 0            |
| Total Positions         | 93      | 93      | 93      | 0            |





### CITY OF APOPKA UTILITY OPERATING FUND SUMMARY OF REVENUE PROJECTIONS BUDGET FISCAL YEAR 2015

|                                 | ACTUAL<br>TOTALS<br>FY 2013 | ADOPTED<br>BUDGET<br>FY 2014 | PROPOSED<br>BUDGET<br>FY 2015 | PERCENT<br>CHANGE<br>2014-15 |
|---------------------------------|-----------------------------|------------------------------|-------------------------------|------------------------------|
| CHARGES FOR SERVICES            |                             |                              |                               |                              |
| WATER SERVICE FEES              | \$5,548,701                 | \$5,420,000                  | \$5,450,000                   | 0.55%                        |
| REUSE SERVICE FEES              | 2,491,136