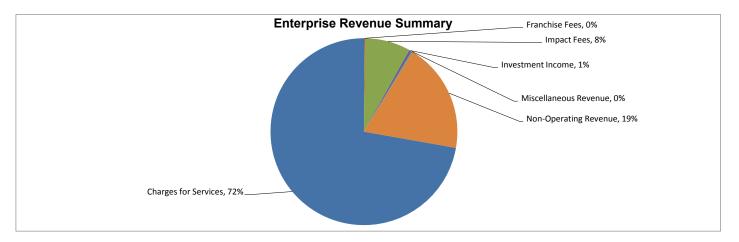

4,852,100         | -7.20%                   |
| Total Revenues                              | \$23,826,841      | \$25,483,230      | \$25,426,550      | -0.22%                   |

| ENTERPRISE FUND SUMMARY | FY 2013      | FY 2014      | FY 2015      | % Change     |
|-------------------------|--------------|--------------|--------------|--------------|
| BY FUND                 | ACTUAL       | BUDGET       | BUDGET       | From FY 2014 |
| Utility Operations      | \$16,588,067 | \$14,895,150 | \$15,607,060 | 4.78%        |
| Utility Impact Fees     | 3,323,785    | 6,486,480    | 5,651,880    | -12.87%      |
| Sanitation              | 3,914,989    | 4,101,600    | 4,167,610    | 1.61%        |
| Total Revenues          | \$23,826,841 | \$25,483,230 | \$25,426,550 | -0.22%       |





### CITY OF APOPKA ENTERPRISE FUND EXPENSE SUMMARY

| ENTERPRISE FUND SUMMARY | FY 2013      | FY 2014      | FY 2015      | % Change     |
|-------------------------|--------------|--------------|--------------|--------------|
| BY EXPENSE TYPE         | ACTUAL       | BUDGET       | BUDGET       | From FY 2014 |
| Personnel Services      | \$6,047,384  | \$6,605,885  | \$6,792,990  | 2.83%        |
| Operating Expenses      | 10,917,600   | 7,201,905    | 7,453,500    | 3.49%        |
| Capital Outlay          | 1,815,587    | 5,976,260    | 5,075,980    | -15.06%      |
| Debt Service            | 1,955,253    | 1,351,250    | 1,495,310    | 10.66%       |
| Transfers               | 4,101,825    | 4,347,930    | 4,608,770    | 6.00%        |
| Total Budget            | \$24.837.648