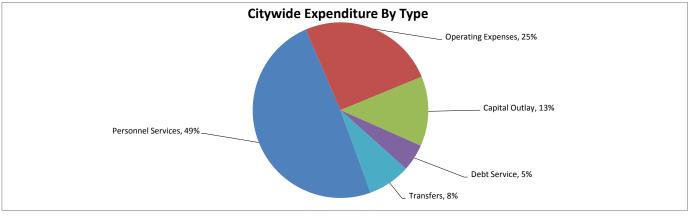

#### CITY OF APOPKA CITYWIDE EXPENDITURE SUMMARY BUDGET FISCAL YEAR 2015

| CITYWIDE SUMMARY    | FY 2013      | FY 2014      | FY 2015      | % Change     |
|---------------------|--------------|--------------|--------------|--------------|
| BY EXPENDITURE TYPE | ACTUAL       | BUDGET       | BUDGET       | From FY 2015 |
| Personnel Services  | \$31,505,797 | \$32,403,225 | \$34,277,375 | 5.78%        |
| Operating Expenses  | \$20,466,514 | \$16,736,785 | \$17,621,749 | 5.29%        |
| Capital Outlay      | \$5,807,035  | \$8,914,235  | \$8,978,000  | 0.72%        |
| Debt Service        | \$4,960,808  | \$3,332,675  | \$3,497,995  | 4.96%        |
| Transfers           | \$5,437,200  | \$5,110,700  | \$5,447,180  | 6.58%        |
| Total Budget        | \$68,177,354 | \$66,497,620 | \$69,822,299 | 5.00%        |